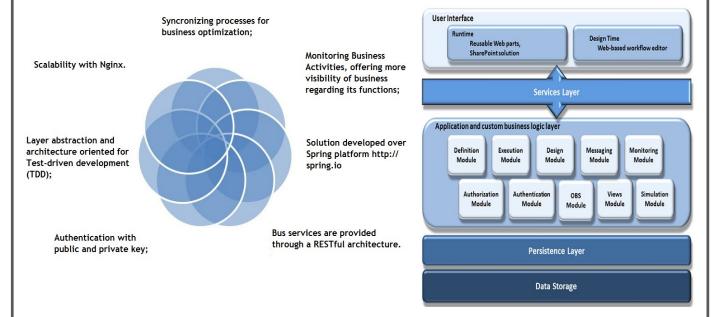

# SIMPLIFIED CONNECTIVITY, ALLOWING A UNIFIED EXPERIENCE FOR CLOUD INTEGRATION, LOCAL AND BUSINESS-TO-BUSINESS

With the use of Enterprise Service Bus (ESB) as the basis for shared services.