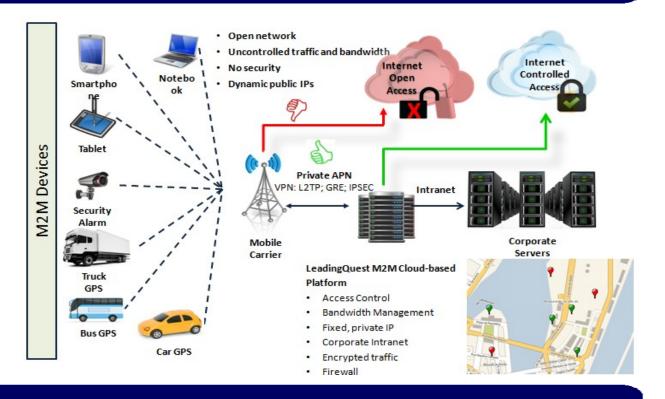

# **Our M2M Solution**

- Private APN and M2M Platform
- M2M Corporate Intranet
- Static, private IP's
- Asset manager for equipments and SIM cards
- Bandwidth and internet data control
- Access Control with firewall
- CDR (call detail record) for managerial reports
- Safety and revenue guarantee
- Fraud prevention and detection

# M2M Cloud-based Platform Data Traffic Management and Control

# M2M Cloud-based Platform

# M2M Cloud Platform

Data Traffic Managing and Control